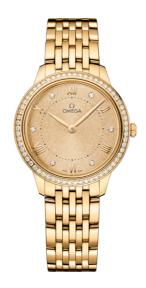

### **DE VILLE**

**PRESTIGE** 

30 MM, YELLOW GOLD ON YELLOW GOLD

Reference: 434.55.30.60.58.001

# WATCH CASE & DIAL

Case: Yellow gold
Case Diameter: 30 mm
Between lugs: 14 mm
Lug to lug: 34.69 mm
Thickness: 7.3 mm
Dial Colour: Yellow

Total product weight (Approx.): 94 g

### **BRACELET**

Material: Yellow gold

Type of Clasp: Butterfly clasp

### **FEATURES**

Diamonds