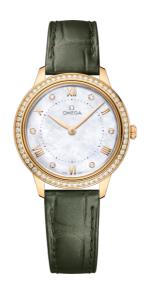

#### **DE VILLE**

**PRESTIGE** 

30 MM, YELLOW GOLD ON LEATHER STRAP

Reference: 434.58.30.60.55.002

## WATCH CASE & DIAL

Case: Yellow gold
Case Diameter: 30 mm
Between lugs: 14 mm
Lug to lug: 34.69 mm
Thickness: 7.3 mm
Dial Colour: White

Total product weight (Approx.): 37 g

# **STRAP**

Strap type: Leather strap Strap color: Green

Strap surface: Alligator leather Strap underside: Calf leather Buckle type: Pin buckle Buckle material: Yellow gold