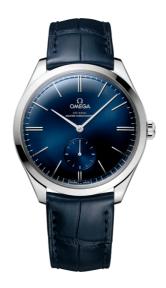

### **DE VILLE**

TRÉSOR

40 MM, STEEL ON LEATHER STRAP

Reference: 435.13.40.21.03.002

### WATCH CASE & DIAL

Case: Steel

Case Diameter: 40 mm Between lugs: 20 mm Dial Colour: Blue

### **BRACELET**

Material: Leather strap

Strap color: Blue

Buckle type: Pin buckle

Buckle material: Stainless steel