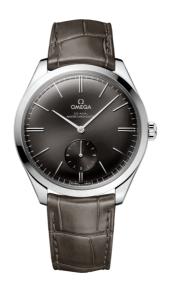

## **DE VILLE**

TRÉSOR

40 MM, STEEL ON LEATHER STRAP Reference: 435.13.40.21.06.001

## WATCH CASE & DIAL

Case: Steel

Case Diameter: 40 mm Between lugs: 20 mm Dial Colour: Grey

## **BRACELET**

Material: Leather strap

Strap color: Grey

Buckle type: Pin buckle

Buckle material: Stainless steel