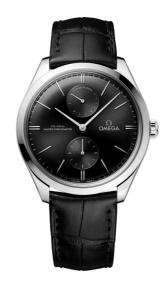

# **DE VILLE**

TRÉSOR

40 MM, STEEL ON LEATHER STRAP Reference: 435.13.40.22.01.001

## WATCH CASE & DIAL

Case: Steel

Case Diameter: 40 mm Between lugs: 20 mm Dial Colour: Black

# **BRACELET**

Material: Leather strap Strap color: Black Buckle type: Pin buckle

Buckle material: Stainless steel