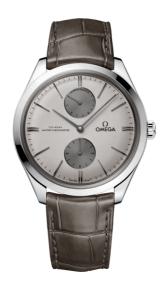

# **DE VILLE**

TRÉSOR

40 MM, STEEL ON LEATHER STRAP Reference: 435.13.40.22.06.001

# WATCH CASE & DIAL

Case: Steel

Case Diameter: 40 mm Between lugs: 20 mm Dial Colour: Silver

# **BRACELET**

Material: Leather strap

Strap color: Grey Buckle type: Pin buckle

Buckle material: Stainless steel