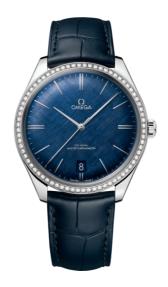

#### **DE VILLE**

TRÉSOR

40 MM, STEEL ON LEATHER STRAP Reference: 435.18.40.21.03.001

### WATCH CASE & DIAL

Case: Steel

Case Diameter: 40 mm Between lugs: 20 mm Lug to lug: 44.80 mm Thickness: 10.1 mm Dial Colour: Blue

Total product weight (Approx.): 58 g

## **STRAP**

Strap type: Leather strap

Strap color: Blue

Strap surface: Alligator leather Strap underside: Calf leather Buckle type: Pin buckle

Buckle material: Stainless steel