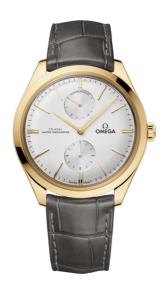

## **DE VILLE**

TRÉSOR

40 MM, YELLOW GOLD ON LEATHER STRAP

Reference: 435.53.40.22.02.001

### MOVEMENT

Calibre: OMEGA 8935

Manual-winding movement with Co-Axial escapement. Certified Master Chronometer, approved by METAS, resistant to magnetic fields reaching 15,000 gauss. Power Reserve display at 12H and Small Seconds display at 6H. Free-sprung balance with silicon balance spring, two barrels mounted in series. Special luxury finish with 18K Sedna<sup>TM</sup> gold balance bridge with Geneva waves in arabesque.

# WATCH CASE & DIAL

Case: Yellow gold Case Diameter: 40 mm Between lugs: 20 mm Dial Colour: Silver

## **BRACELET**

Material: Leather strap Strap color: Grey Buckle type: Pin buckle Buckle material: Yellow gold