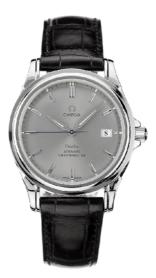

# DE VILLE

37.5 MM, STEEL ON LEATHER STRAP Reference: 4831.40.31

## MOVEMENT

Calibre: Omega 2500

Self-winding chronometer, Co-Axial escapement movement with rhodium-plated finish. Power reserve: 48 hours

#### CRYSTAL

Domed scratch-resistant sapphire crystal with multilayered anti-reflective treatment inside

# WATER RESISTANCE

10 bar (100 metres / 330 feet)

### WATCH CASE & DIAL

Case: Steel Case Diameter: 37.5 mm Between lugs: 19 mm Dial Colour: Grey

## BRACELET

Material: Leather strap Strap color: Black Buckle type: Foldover clasp Buckle material: Stainless steel

#### **FEATURES**

Chronometer, date