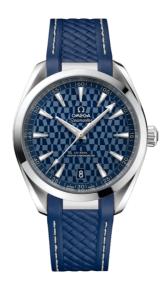

## WATCH CASE & DIAL

Case: Steel

Case Diameter: 41 mm Between lugs: 20 mm Dial Colour: Blue

# **BRACELET**

Material: Rubber strap Strap color: Blue

Buckle type: Foldover clasp Buckle material: Stainless steel