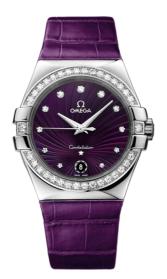

# CONSTELLATION

CONSTELLATION 35 MM, STEEL ON LEATHER STRAP Reference: 123.18.35.60.60.001

### WATCH CASE & DIAL

Case: Steel Case Diameter: 35 mm Between lugs: 22 mm Dial Colour: Purple

## BRACELET

Material: Leather strap Buckle type: Foldover clasp Buckle material: Stainless steel

# FEATURES

Date, diamonds