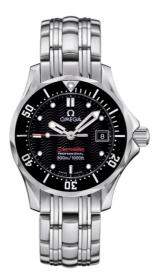

# SEAMASTER

DIVER 300M 28 MM, STEEL ON STEEL Reference: 212.30.28.61.01.001

#### MOVEMENT

Calibre: Omega 1424

Quartz precision movement with rhodium-plated finish. End of battery life indicator.

Battery life: 32 months

# CRYSTAL

Domed, scratch-resistant sapphire crystal with antireflective treatment inside

# WATER RESISTANCE

30 bar (300 metres / 1000 feet)

#### WATCH CASE & DIAL

Case: Steel Case Diameter: 28 mm Between lugs: 14 mm Lug to lug: 34.60 mm Thickness: 9.5 mm Dial Colour: Black Total product weight (Approx.): 81 g

## BRACELET

Material: Steel Type of Clasp: Sliding clasp

#### FEATURES

Date, screw-in crown, unidirectional rotating bezel