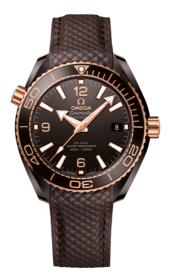

# SEAMASTER

PLANET OCEAN 600M 39.5 MM, BROWN CERAMIC ON RUBBER STRAP Reference: 215.62.40.20.13.001

#### WATCH CASE & DIAL

Case: Brown ceramic Case Diameter: 39,5 mm Between lugs: 19 mm Lug to lug: 45.30 mm Thickness: 14.5 mm Dial Colour: Brown Total product weight (Approx.): 104 g

## STRAP

Strap type: Rubber strap Strap color: Brown Strap surface: Rubber Strap underside: Rubber Buckle type: Foldover clasp Buckle material: Ceramic

## **FEATURES**

Anti-magnetic, chronometer, date, master chronometer certified, helium escape valve, screwin crown, transparent caseback, unidirectional rotating bezel