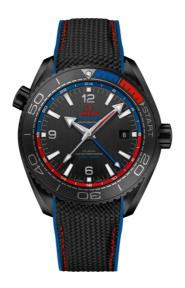

## "ETNZ" DEEP BLACK

**SEAMASTER** 

PLANET OCEAN 600M

45.5 MM, BLACK CERAMIC ON RUBBER STRAP

Reference: 215.92.46.22.01.004

# WATCH CASE & DIAL

Case: Black ceramic
Case Diameter: 45.5 mm
Between lugs: 22 mm
Lug to lug: 51.50 mm
Thickness: 17.4 mm
Dial Colour: Black

Total product weight (Approx.): 146 g

#### **STRAP**

Strap type: Rubber strap Strap color: Black Strap surface: Rubber Strap underside: Rubber Buckle type: Foldover clasp Buckle material: Ceramic

### **FEATURES**

Gmt and worldtimer, anti-magnetic, chronometer, date, master chronometer certified, helium escape valve, regatta timing, screw-in crown, unidirectional rotating bezel, time zone function