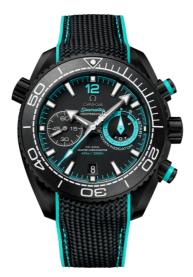

# "ETNZ" DEEP BLACK

SEAMASTER PLANET OCEAN 600M 45.5 MM, BLACK CERAMIC ON RUBBER STRAP Reference: 215.92.46.51.01.003

## MOVEMENT

Calibre: Omega 9900

Self-winding chronograph with column wheel and Co-Axial escapement. Certified Master Chronometer, approved by METAS, resistant to magnetic fields reaching 15,000 gauss. Silicon balance-spring, 2 barrels mounted in series, time zone function. Central hour, minute and chronograph seconds hands, small seconds hand, 12-hour and 60-minute recorders. Rhodium plated finish with Geneva waves in arabesque.

## WATCH CASE & DIAL

Case: Black ceramic Case Diameter: 45.5 mm Between lugs: 22 mm Lug to lug: 52.40 mm Thickness: 19.0 mm Dial Colour: Black Total product weight (Approx.): 159 g

#### STRAP

Strap type: Rubber strap Strap color: Black Strap surface: Rubber Strap underside: Rubber Buckle type: Foldover clasp Buckle material: Ceramic

#### **FEATURES**

Anti-magnetic, chronograph, chronometer, date, master chronometer certified, helium escape valve, regatta timing, screw-in crown, small seconds, unidirectional rotating bezel, time zone function