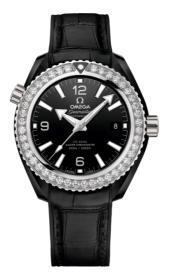

## SEAMASTER

PLANET OCEAN 600M 39.5 MM, BLACK CERAMIC ON LEATHER STRAP Reference: 215.98.40.20.01.001

#### WATCH CASE & DIAL

Case: Black ceramic Case Diameter: 39.5 mm Between lugs: 19 mm Lug to lug: 45.30 mm Thickness: 14.5 mm Dial Colour: Black Total product weight (Approx.): 95 g

## STRAP

Strap type: Leather strap Strap color: Black Strap surface: Rubber / alligator leather Strap underside: Rubber Buckle type: Foldover clasp Buckle material: Ceramic

### **FEATURES**

Anti-magnetic, chronometer, date, diamonds, master chronometer certified, helium escape valve, screw-in crown, transparent caseback, unidirectional rotating bezel