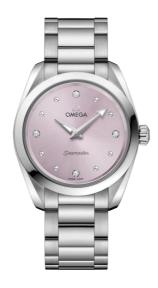

### **SEAMASTER**

AQUA TERRA 150M 28 MM, STEEL ON STEEL

Reference: 220.10.28.60.60.001

## WATCH CASE & DIAL

Case: Steel

Case Diameter: 28 mm Between lugs: 14 mm Dial Colour: Purple

### **BRACELET**

Material: Steel

#### **FEATURES**

Diamonds