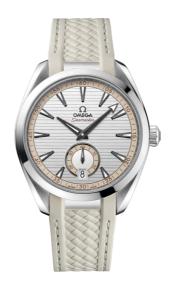

### **SEAMASTER**

AQUA TERRA 150M 41 MM, STEEL ON RUBBER STRAP Reference: 220.12.41.21.02.005

## WATCH CASE & DIAL

Case: Steel

Case Diameter: 41 mm Between lugs: 20 mm Lug to lug: 47.90 mm Thickness: 13.2 mm Dial Colour: Silver

Total product weight (Approx.): 110 g

# **STRAP**

Strap type: Rubber strap
Strap color: Beige
Strap surface: Rubber
Strap underside: Rubber
Buckle type: Foldover clasp
Buckle material: Stainless steel