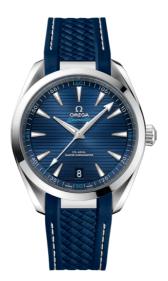

# SEAMASTER

AQUA TERRA 150M 41 MM, STEEL ON RUBBER STRAP Reference: 220.12.41.21.03.001

#### WATCH CASE & DIAL

Case: Steel Case Diameter: 41 mm Between lugs: 20 mm Lug to lug: 47.90 mm Thickness: 13.2 mm Dial Colour: Blue Total product weight (Approx.): 107 g

### STRAP

Strap type: Rubber strap Strap color: Blue Strap surface: Rubber Strap underside: Rubber Buckle type: Foldover clasp Buckle material: Stainless steel