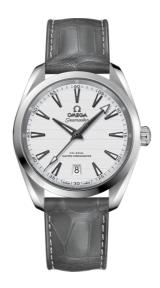

#### **SEAMASTER**

AQUA TERRA 150M 38 MM, STEEL ON LEATHER STRAP Reference: 220.13.38.20.02.001

### WATCH CASE & DIAL

Case: Steel

Case Diameter: 38 mm
Between lugs: 19 mm
Lug to lug: 45.00 mm
Thickness: 12.2 mm
Dial Colour: Silver

Total product weight (Approx.): 78 g

## **STRAP**

Strap type: Leather strap

Strap color: Grey

Strap surface: Alligator leather Buckle type: Foldover clasp Buckle material: Stainless steel