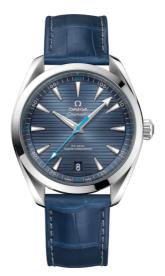

# SEAMASTER

AQUA TERRA 150M 41 MM, STEEL ON LEATHER STRAP Reference: 220.13.41.21.03.002

#### WATCH CASE & DIAL

Case: Steel Case Diameter: 41 mm Between lugs: 20 mm Lug to lug: 47.90 mm Thickness: 13.2 mm Dial Colour: Blue Total product weight (Approx.): 95 g

# STRAP

Strap type: Leather strap Strap color: Blue Strap surface: Alligator leather Buckle type: Foldover clasp Buckle material: Stainless steel