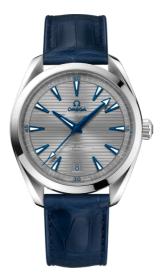

# SEAMASTER

AQUA TERRA 150M 41 MM, STEEL ON LEATHER STRAP Reference: 220.13.41.21.06.001

#### WATCH CASE & DIAL

Case: Steel Case Diameter: 41 mm Between lugs: 20 mm Lug to lug: 47.90 mm Thickness: 13.2 mm Dial Colour: Grey Total product weight (Approx.): 94 g

# STRAP

Strap type: Leather strap Strap color: Blue Strap surface: Alligator leather Buckle type: Foldover clasp Buckle material: Stainless steel