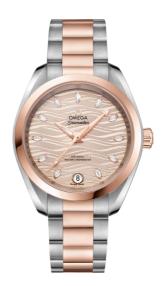

# SEAMASTER

AQUA TERRA 150M 34 MM, STEEL - SEDNA<sup>TM</sup> GOLD ON STEEL - SEDNA<sup>TM</sup> GOLD Reference: 220.20.34.20.59.001

#### WATCH CASE & DIAL

Case: Steel – Sedna™ gold Case Diameter: 34 mm Between lugs: 16 mm Dial Colour: Grey

## BRACELET

Material: Steel - Sedna™ gold