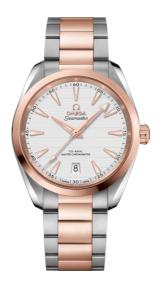

# SEAMASTER

AQUA TERRA 150M 38 MM, STEEL - SEDNA<sup>TM</sup> GOLD ON STEEL - SEDNA<sup>TM</sup> GOLD Reference: 220.20.38.20.02.001

#### WATCH CASE & DIAL

Case: Steel - Sedna™ gold Case Diameter: 38 mm Between lugs: 19 mm Lug to lug: 45.00 mm Thickness: 12.2 mm Dial Colour: Silver Total product weight (Approx.): 148 g

### BRACELET

Material: Steel - Sedna™ gold Type of Clasp: Butterfly clasp