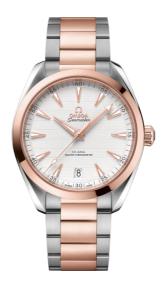

# SEAMASTER

AQUA TERRA 150M 41 MM, STEEL - SEDNA<sup>TM</sup> GOLD ON STEEL - SEDNA<sup>TM</sup> GOLD Reference: 220.20.41.21.02.001

### WATCH CASE & DIAL

Case: Steel – Sedna™ gold Case Diameter: 41 mm Between lugs: 20 mm Dial Colour: Silver

## BRACELET

Material: Steel - Sedna™ gold