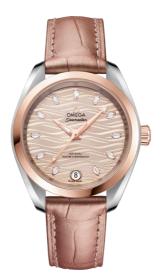

# SEAMASTER

AQUA TERRA 150M 34 MM, STEEL - SEDNA™ GOLD ON LEATHER STRAP Reference: 220.23.34.20.59.001

#### WATCH CASE & DIAL

Case: Steel – Sedna™ gold Case Diameter: 34 mm Between lugs: 16 mm Dial Colour: Grey

### BRACELET

Material: Leather strap Strap color: Beige Buckle type: Foldover clasp Buckle material: Stainless steel