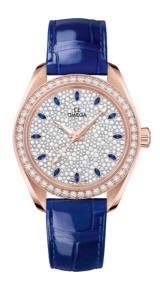

### **SEAMASTER**

AQUA TERRA 150M 34 MM, SEDNA<sup>TM</sup> GOLD ON LEATHER STRAP

Reference: 220.58.34.20.99.002

## WATCH CASE & DIAL

Case: Sedna™ gold
Case Diameter: 34 mm
Between lugs: 16 mm
Lug to lug: 40.50 mm
Thickness: 11.9 mm
Dial Colour: White

Total product weight (Approx.): 87 g

# **STRAP**

Strap type: Leather strap

Strap color: Blue

Strap surface: Alligator leather Strap underside: Calf leather Buckle type: Foldover clasp Buckle material: Sedna<sup>TM</sup> Gold