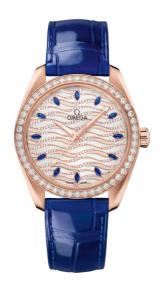

### **SEAMASTER**

AQUA TERRA 150M 38 MM, SEDNA<sup>TM</sup> GOLD ON LEATHER STRAP

Reference: 220.58.38.20.99.005

# WATCH CASE & DIAL

Case: Sedna™ gold
Case Diameter: 38 mm
Between lugs: 19 mm
Lug to lug: 45.00 mm
Thickness: 12.3 mm
Dial Colour: White

Total product weight (Approx.): 116 g

# **STRAP**

Strap type: Leather strap

Strap color: Blue

Strap surface: Alligator leather Strap underside: Calf leather Buckle type: Foldover clasp Buckle material: Sedna<sup>TM</sup> Gold