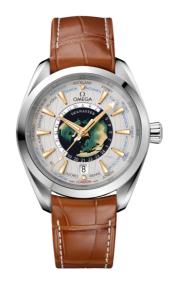

## **SEAMASTER**

AQUA TERRA 150M 43 MM, PLATINUM ON LEATHER STRAP

Reference: 220.93.43.22.99.001

# WATCH CASE & DIAL

Case: Platinum

Case Diameter: 43 mm Between lugs: 21 mm Dial Colour: Grey

## **BRACELET**

Material: Leather strap Strap color: Brown

Buckle type: Foldover clasp Buckle material: Platinum