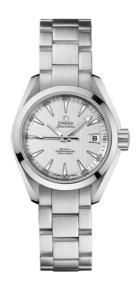

### **SEAMASTER**

AQUA TERRA 150M 30 MM, STEEL ON STEEL

Reference: 231.10.30.20.02.001

# WATCH CASE & DIAL

Case: Steel

Case Diameter: 30 mm Between lugs: 14 mm Dial Colour: Silver

### **BRACELET**

Material: Steel

#### **FEATURES**

Chronometer, date, transparent caseback