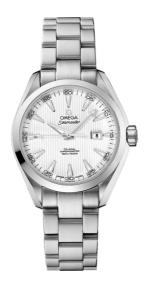

# SEAMASTER

AQUA TERRA 150M 34 MM, STEEL ON STEEL Reference: 231.10.34.20.04.001

### MOVEMENT

Calibre: Omega 8520

Self-winding movement with Co-Axial escapement. Free sprung-balance system with silicon balance-spring. Automatic winding in both directions. Rhodium plated finish with exclusive Geneva waves in arabesque. Power reserve: 50 hours

### CRYSTAL

Domed scratch-resistant sapphire crystal with antireflective treatment on both sides

# WATER RESISTANCE

15 bar (150 metres / 500 feet)

### WATCH CASE & DIAL

Case: Steel Case Diameter: 34 mm Between lugs: 16 mm Lug to lug: 40.00 mm Thickness: 12.5 mm Dial Colour: White Total product weight (Approx.): 115 g

### BRACELET

Material: Steel Type of Clasp: Butterfly clasp

### **FEATURES**

Chronometer, date, screw-in crown, transparent caseback