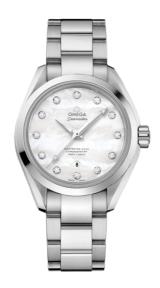

## **SEAMASTER**

AQUA TERRA 150M 34 MM, STEEL ON STEEL

Reference: 231.10.34.20.55.002

# WATCH CASE & DIAL

Case: Steel

Case Diameter: 34 mm Between lugs: 16 mm Lug to lug: 40.00 mm Thickness: 12.5 mm Dial Colour: White

Total product weight (Approx.): 108 g

# **BRACELET**

Material: Steel

Type of Clasp: Butterfly clasp

## **FEATURES**

Anti-magnetic, chronometer, date, diamonds, screw-in crown, transparent caseback