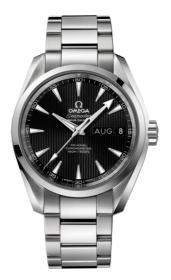

## SEAMASTER

AQUA TERRA 150M 38.5 MM, STEEL ON STEEL Reference: 231.10.39.22.01.001

#### WATCH CASE & DIAL

Case: Steel Case Diameter: 38.5 mm Between lugs: 19 mm Dial Colour: Black

## BRACELET

Material: Steel