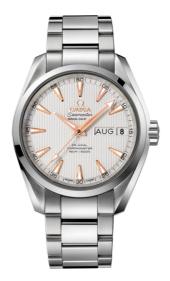

## SEAMASTER

AQUA TERRA 150M 38.5 MM, STEEL ON STEEL Reference: 231.10.39.22.02.001

#### WATCH CASE & DIAL

Case: Steel Case Diameter: 38.5 mm Between lugs: 19 mm Dial Colour: Silver

### BRACELET

Material: Steel

#### **FEATURES**

Annual calendar, chronometer, date, screw-in crown, transparent caseback