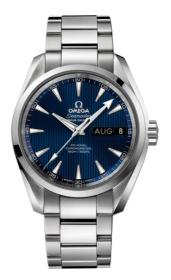

## SEAMASTER

AQUA TERRA 150M 38.5 MM, STEEL ON STEEL Reference: 231.10.39.22.03.001

## WATCH CASE & DIAL

Case: Steel Case Diameter: 38.5 mm Between lugs: 19 mm Dial Colour: Blue

## BRACELET

Material: Steel

## **FEATURES**

Annual calendar, chronometer, date, screw-in crown, transparent caseback