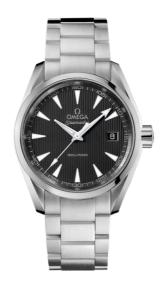

## **SEAMASTER**

AQUA TERRA 150M 38.5 MM, STEEL ON STEEL

Reference: 231.10.39.60.06.001

# WATCH CASE & DIAL

Case: Steel

Case Diameter: 38.5 mm Between lugs: 19 mm Thickness: 11.9 mm Dial Colour: Grey

Total product weight (Approx.): 139 g

#### **BRACELET**

Material: Steel

Type of Clasp: Butterfly clasp