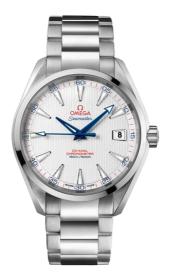

# SEAMASTER

AQUA TERRA 150M 41.5 MM, STEEL ON STEEL Reference: 231.10.42.21.02.002

### WATCH CASE & DIAL

Case: Steel Case Diameter: 41.5 mm Between lugs: 20 mm Dial Colour: Silver

### BRACELET

Material: Steel

#### **FEATURES**

Chronometer, date, screw-in crown, transparent caseback