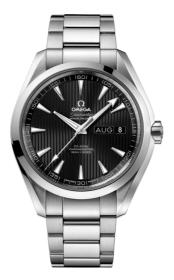

## SEAMASTER

AQUA TERRA 150M 43 MM, STEEL ON STEEL Reference: 231.10.43.22.01.002

#### WATCH CASE & DIAL

Case: Steel Case Diameter: 43 mm Between lugs: 21 mm Dial Colour: Black

### BRACELET

Material: Steel

#### **FEATURES**

Annual calendar, chronometer, date, screw-in crown, transparent caseback