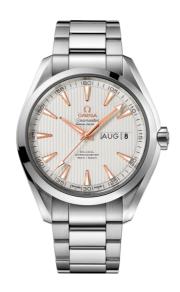

### **SEAMASTER**

AQUA TERRA 150M 43 MM, STEEL ON STEEL

Reference: 231.10.43.22.02.003

## WATCH CASE & DIAL

Case: Steel

Case Diameter: 43 mm Between lugs: 21 mm Dial Colour: Silver

### **BRACELET**

Material: Steel

#### **FEATURES**

Annual calendar, chronometer, date, screw-in crown, transparent caseback