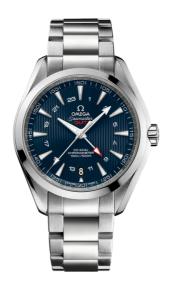

# **SEAMASTER**

AQUA TERRA 150M 43 MM, STEEL ON STEEL

Reference: 231.10.43.22.03.001

## MOVEMENT

Calibre: Omega 8605

Self-winding movement with Co-Axial escapement. GMT with time zone function. Silicon balance-spring on free sprung-balance, 2 barrels mounted in series, automatic winding in both directions. Rhodium-plated balance bridge and oscillating mass, luxury finish with exclusive Geneva waves in arabesque.

## WATCH CASE & DIAL

Case: Steel

Case Diameter: 43 mm Between lugs: 21 mm Dial Colour: Blue

# **BRACELET**

Material: Steel

#### **FEATURES**

Gmt and worldtimer, chronometer, date, screw-in crown, transparent caseback