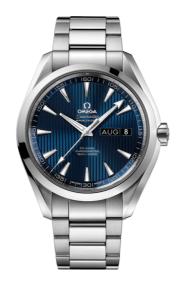

### **SEAMASTER**

AQUA TERRA 150M 43 MM, STEEL ON STEEL

Reference: 231.10.43.22.03.002

## WATCH CASE & DIAL

Case: Steel

Case Diameter: 43 mm Between lugs: 21 mm Dial Colour: Blue

### **BRACELET**

Material: Steel

#### **FEATURES**

Annual calendar, chronometer, date, screw-in crown, transparent caseback