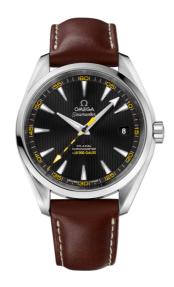

### > 15,000 GAUSS

**SEAMASTER** 

AQUA TERRA 150M

41.5 MM, STEEL ON LEATHER STRAP

Reference: 231.12.42.21.01.001

## WATCH CASE & DIAL

Case: Steel

Case Diameter: 41.5 mm
Between lugs: 20 mm
Lug to lug: 48.50 mm
Thickness: 13.0 mm
Dial Colour: Black

Total product weight (Approx.): 152 g

### **STRAP**

Strap type: Leather strap Strap color: Brown

Strap surface: Non-grained calf leather

Strap underside: Calf leather Buckle type: Foldover clasp Buckle material: Stainless steel