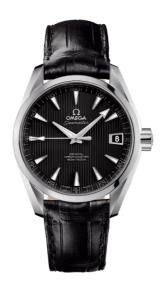

### **SEAMASTER**

AQUA TERRA 150M 38.5 MM, STEEL ON LEATHER STRAP

Reference: 231.13.39.21.01.001

## WATCH CASE & DIAL

Case: Steel

Case Diameter: 38.5 mm Between lugs: 19 mm Dial Colour: Black

### **BRACELET**

Material: Leather strap Strap color: Black

Buckle type: Foldover clasp Buckle material: Stainless steel