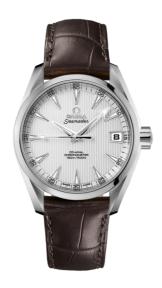

## **SEAMASTER**

AQUA TERRA 150M 38.5 MM, STEEL ON LEATHER STRAP

Reference: 231.13.39.21.02.001

### MOVEMENT

Calibre: Omega 8500

Self-winding movement with Co-Axial escapement. Free sprung-balance, 2 barrels mounted in series, automatic winding in both directions. Bridges and the oscillating mass are decorated with exclusive Geneva waves in arabesque.

#### **CRYSTAL**

Domed scratch-resistant sapphire crystal with antireflective treatment on both sides

# WATER RESISTANCE

15 bar (150 metres / 500 feet)

## WATCH CASE & DIAL

Case: Steel

Case Diameter: 38.5 mm Between lugs: 19 mm Dial Colour: Silver

## **BRACELET**

Material: Leather strap Strap color: Brown

Buckle type: Foldover clasp Buckle material: Stainless steel

#### **FEATURES**

Chronometer, date, screw-in crown, transparent

caseback