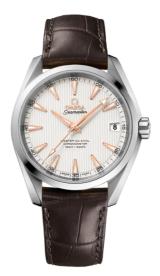

# SEAMASTER

AQUA TERRA 150M 38.5 MM, STEEL ON LEATHER STRAP Reference: 231.13.39.21.02.003

#### WATCH CASE & DIAL

Case: Steel Case Diameter: 38.5 mm Between lugs: 19 mm Dial Colour: Silver

# BRACELET

Material: Leather strap Strap color: Brown Buckle type: Foldover clasp Buckle material: Stainless steel