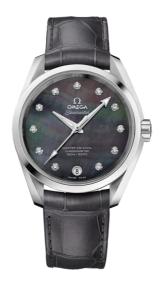

### **SEAMASTER**

AQUA TERRA 150M 38.5 MM, STEEL ON LEATHER STRAP Reference: 231.13.39.21.57.001

## WATCH CASE & DIAL

Case: Steel

Case Diameter: 38.5 mm Between lugs: 19 mm Dial Colour: Grey

### **BRACELET**

Material: Leather strap

Strap color: Grey

Buckle type: Foldover clasp Buckle material: Stainless steel