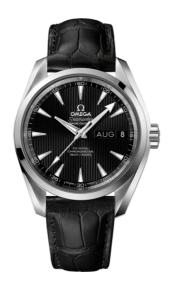

#### **SEAMASTER**

AQUA TERRA 150M 38.5 MM, STEEL ON LEATHER STRAP Reference: 231.13.39.22.01.001

## WATCH CASE & DIAL

Case: Steel

Case Diameter: 38.5 mm
Between lugs: 19 mm
Lug to lug: 45.50 mm
Thickness: 14.3 mm
Dial Colour: Black

Total product weight (Approx.): 93 g

# **STRAP**

Strap type: Leather strap

Strap color: Black

Strap surface: Alligator leather

Strap underside: Non-grained calf leather

Buckle type: Foldover clasp Buckle material: Stainless steel

### **FEATURES**

Annual calendar, chronometer, date, screw-in crown, transparent caseback