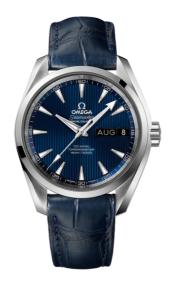

## **SEAMASTER**

AQUA TERRA 150M 38.5 MM, STEEL ON LEATHER STRAP Reference: 231.13.39.22.03.001

#### MOVEMENT

Calibre: Omega 8601

Self-winding movement with Co-Axial escapement. Annual calendar with instantaneous jump. Silicon balance-spring on free sprung-balance, 2 barrels mounted in series, automatic winding in both directions. Rhodium plated finish with exclusive Geneva waves in arabesque.

## WATCH CASE & DIAL

Case: Steel

Case Diameter: 38.5 mm Between lugs: 19 mm Dial Colour: Blue

## **BRACELET**

Material: Leather strap

Strap color: Blue

Buckle type: Foldover clasp Buckle material: Stainless steel

### **FEATURES**

Annual calendar, chronometer, date, screw-in