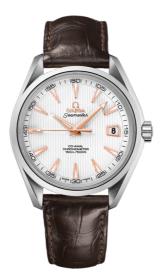

## SEAMASTER

AQUA TERRA 150M 41.5 MM, STEEL ON LEATHER STRAP Reference: 231.13.42.21.02.002

#### WATCH CASE & DIAL

Case: Steel Case Diameter: 41.5 mm Between lugs: 20 mm Dial Colour: Silver

### BRACELET

Material: Leather strap Strap color: Brown Buckle type: Foldover clasp Buckle material: Stainless steel

### **FEATURES**

Chronometer, date, screw-in crown, transparent caseback