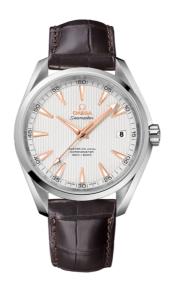

## **SEAMASTER**

AQUA TERRA 150M 41.5 MM, STEEL ON LEATHER STRAP Reference: 231.13.42.21.02.003

# WATCH CASE & DIAL

Case: Steel

Case Diameter: 41.5 mm Between lugs: 20 mm Dial Colour: Silver

## **BRACELET**

Material: Leather strap Strap color: Brown

Buckle type: Foldover clasp Buckle material: Stainless steel